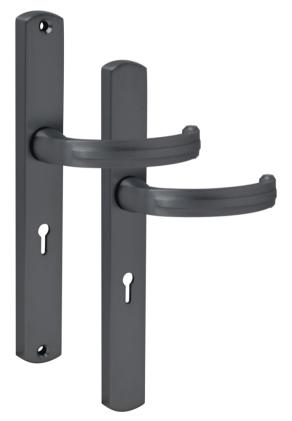

B1040LONGML\*\*- Long Lever-Lever Door Handle with Mortice lock

B1040LONGML\*\*

## PRODUCT FFATURES & TECHNICAL INFORMATION

- An elegant 'Lever-Lever' door handle with 57mm centre.
- The Mortice backplate is available with all styles of lever to suit your property
- 4 independent springs ensures correct horizontal position of lever and a 8mm spindle secured with a grub screw clamps both handles together firmly
- Complete with a mortice keyhole configuration
- Taylors Spindle available to fix the handle in a horizontal or vertical position
- Bolt through fixings for security
- Complimentary window furniture available for suited look.
- Available in several finishes or matching RAL finishes on request