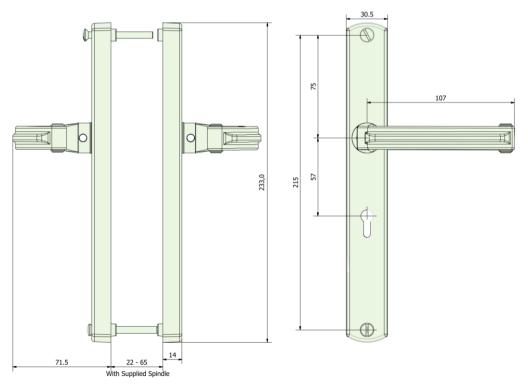

B1040LONGML\*\*- Long Lever-Lever Door Handle with Mortice lock

B1040LONGML\*\*

## PRODUCT FFATURES & TECHNICAL INFORMATION

- An elegant 'Lever-Lever' door handle with 57mm centre.
- The Mortice backplate is available with all styles of lever to suit your property
- 4 independent springs ensures correct horizontal position of lever and a 8mm spindle secured with a grub screw clamps both handles together firmly
- Complete with a mortice keyhole configuration
- Taylors Spindle available to fix the handle in a horizontal or vertical position
- Bolt through fixings for security
- Complimentary window furniture available for suited look.
- Available in several finishes or matching RAL finishes on request